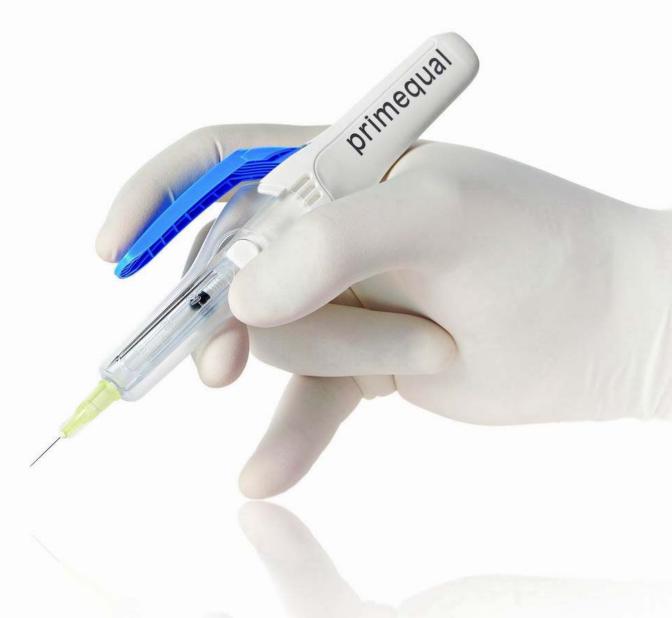

Photo2. Talent BT<sup>™</sup> Botulinum Toxin Automatic Injector

Page 3 of 7

PRIMEQUAL SA