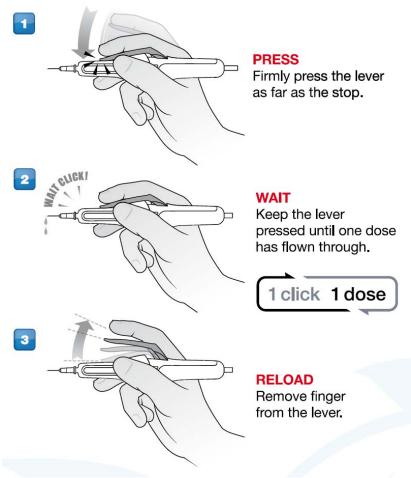

# Automatic dose per dose precision.

The **AutomInject<sup>TM</sup>** patented technology allows the Talent  $BT^{TM}$  to deliver a precise dose each time you press on the lever. It has a fully automatic dose per dose delivery from the first to the last dose. **AutomInject<sup>TM</sup>** produces a « click » sound after every dose, allowing the practitioner to effectively monitor the correct dosage: 1 click = 1 dose. The treatment is thus greatly simplified to a click based procedure.

#### Press and Wait

To take full advantage of the **AutomInject<sup>TM</sup>** patented system, (1) firmly press the lever all the way down. (2) Keep the lever pressed and wait while the dose is automatically released. (3) Release the lever after hearing a click. 1 Click = 1 Dose = 0.01 ml = 10 µl.