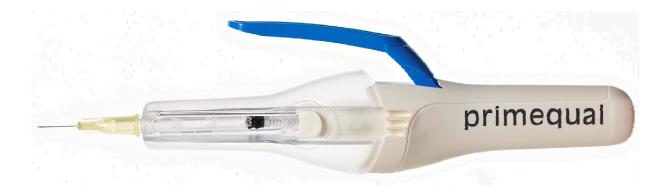

# **PRESS RELEASE**

Geneva 22.12.2010 PR005 PRV1.1

Photo1. Talent BT<sup>™</sup> Botulinum Toxin Automatic Injector

Geneva December 22<sup>nd</sup> 2010, Primequal has launched the **world's first automatic** dosing system for botulinum toxin named Talent  $BT^{TM}$ . Talent  $BT^{TM}$  is an automatic single button pharmaceutical injection device developed to allow a safer, faster and repeatable dose delivery for unit based botulinum toxin injections. Talent  $BT^{TM}$  is transforming the injection into something **much easier** and **more convenient** for both practitioners and patients.